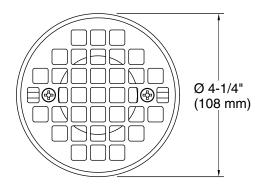

## Clearflo

brass tile-in drain (drain body not included) **K-22666** 

### **Features**

- Removable round-shaped grid plate.
- Drain body not included.
- Brass construction drain throat.
- Through-the-floor tile-in installation.
- Installation screws included.

## **Technical Information**

All product dimensions are nominal.

Drain included: Yes