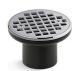

## Clearflo

brass tile-in drain (drain body not included) **K-22666** 

### **Features**

- Removable round-shaped grid plate.
- Drain body not included.
- Brass construction drain throat.
- Through-the-floor tile-in installation.
- Installation screws included.