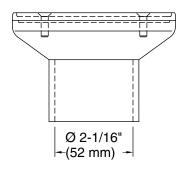

## Clearflo

brass tile-in drain (drain body not included) **K-22666** 

### **Features**

- Removable round-shaped grid plate.
- Drain body not included.
- Brass construction drain throat.
- Through-the-floor tile-in installation.
- Installation screws included.

## **Technical Information**

All product dimensions are nominal.

Drain included: Yes