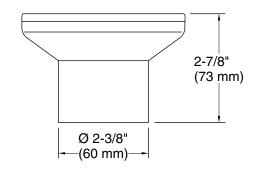

## Clearflo

brass tile-in drain (drain body not included) **K-22666** 

### **Features**

- Removable round-shaped grid plate.
- Drain body not included.
- Brass construction drain throat.
- Through-the-floor tile-in installation.
- Installation screws included.

## **Technical Information**

All product dimensions are nominal.

Drain included: Yes